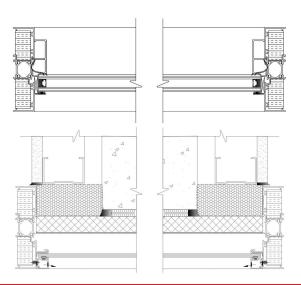

#### **BYPASS FULL WINDOW COMBO**

**DESCRIPTION:** FULLY THERMALLY BROKEN FRAME& SLDER SASH, FULL RAIN SCREEN SYSTEM. 5" (127MM) DEPTH FRAME.

### **GLAZING:**

AVAILABLE IN ALL GLAZING OPTIONS, 1" O/A(25mm)

PERFORMANCE: AIR INFILTRATION: 75pa A3

WATER RESISTANCE: 720Pa

STRUCTURE RESISTANCE: 3840Pa

U VALUE: 1.780 W/m<sup>2</sup>K