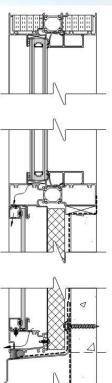

#### **BYPASS FULL WINDOW COMBO**

**DESCRIPTION:** FULLY THERMALLY BROKEN FRAME& SLDER SASH, FULL RAIN SCREEN SYSTEM. 5" (127MM) DEPTH FRAME.

### **GLAZING:**

AVAILABLE IN ALL GLAZING OPTIONS, 1" O/A(25mm)

PERFORMANCE: AIR INFILTRATION: 75pa A3

WATER RESISTANCE: 720Pa

STRUCTURE RESISTANCE: 3840Pa

U VALUE: 1.780 W/m<sup>2</sup>K